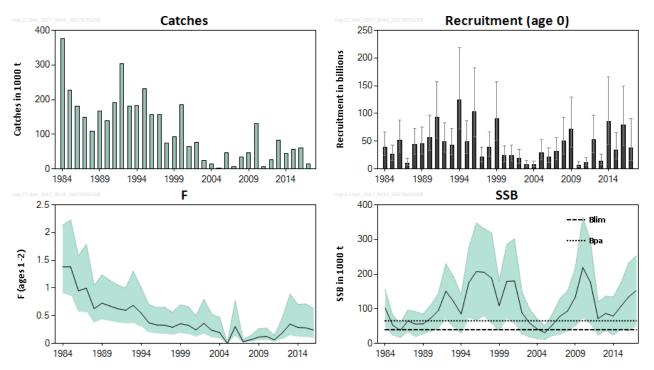

### Stock development over time

The stock size is highly variable from year to year, due to recruitment variability and a short life span. Spawning-stock biomass (SSB) is above  $B_{pa}$  in 2017. Fishing mortality (F) has been fluctuating at a lower level than previously since 1995. Recruitments in 2014 and 2016 were high, while recruitments in 2015 and 2017 are below the long-term average recruitment.

Figure 1<sup>‡</sup> Norway pout in Subarea 4 and Division 3.a. Summary of the stock assessment with 95% confidence intervals (shaded).

<sup>&</sup>lt;sup>†</sup> Version 3. During preparations for the Norway Pout MSE workshop, an error was found in how the forecast had been calculated in the Norway Pout assessment conducted in 2017. This was a result of a coding error in the calculation of catch where some of the mortality rates were not scaled to the seasonal time step. The revision leads to an increase in advised TAC from 151 995 t to 212 531 t.

<sup>&</sup>lt;sup>‡</sup> Version 3: plots updated to reflect the corrected assessment.