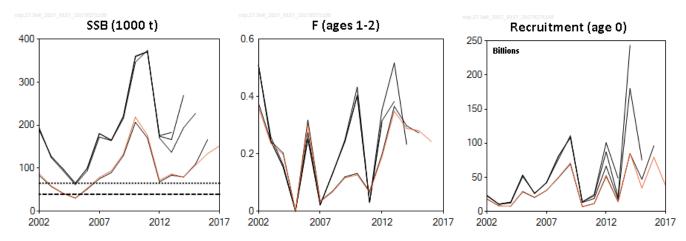

<sup>\*\*\*</sup> Catches 1 October 2017–30 September 2018 relative to catches 1 October 2016–30 September 2017 (= 40 023 t).

<sup>\*\*</sup> Version 3: table values corrected.

Figure 2<sup>††</sup> Norway pout in Subarea 4 and Division 3.a. Historical assessment results.

<sup>&</sup>lt;sup>††</sup> Version 3: plots corrected.